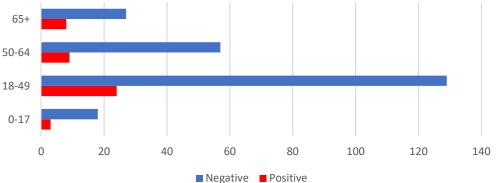

## Symptom onset dates for confirmed COVID-19 cases in the U.S. Virgin Islands, N=44

| Current status of cases |    |  |
|-------------------------|----|--|
| Active                  | 7  |  |
| Recovered               | 36 |  |
| Fatality                | 1  |  |

| Risk factors for transmission |    |  |
|-------------------------------|----|--|
| Community transmission        | 14 |  |
| Close contact                 | 11 |  |
| Travel                        | 18 |  |
| Under investigation           | 1  |  |

| Risk factors for transmission |   |  |
|-------------------------------|---|--|
| Community transmission        | 2 |  |
| Close contact                 | 1 |  |
| Travel                        | 9 |  |
| Under investigation           | 1 |  |

| Risk factors for transmission |    |  |
|-------------------------------|----|--|
| Community transmission        | 12 |  |
| Close contact                 | 10 |  |
| Travel                        | 7  |  |
| Under investigation           | 0  |  |

| <b>Risk factors for transmission</b> |   |  |
|--------------------------------------|---|--|
| Community transmission               | 0 |  |
| Close contact                        | 0 |  |
| Travel                               | 2 |  |
| Under investigation                  | 0 |  |