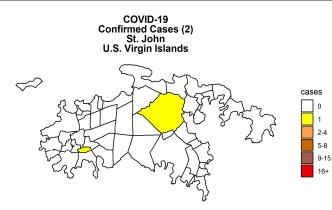

| St. John |       |       |                     |
|----------|-------|-------|---------------------|
|          | 6-Apr | 5-Apr | Change since 05-Apr |
| Positive | 2     | 2     | ♦ 0                 |
| Negative | 11    | 8     | <b>▲</b> 3          |
| Pending  | 2     | 3     | ▼ -1                |