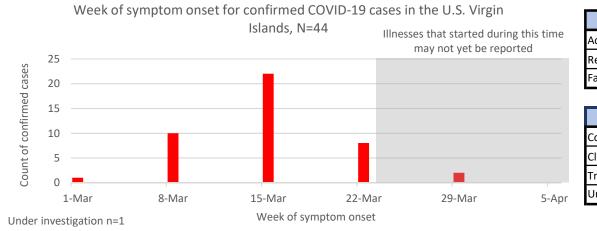

## Symptom onset dates for confirmed COVID-19 cases in the U.S. Virgin Islands, N=44

| Current status of cases |    |  |
|-------------------------|----|--|
| Active                  | 7  |  |
| Recovered               | 36 |  |
| Fatality                | 1  |  |