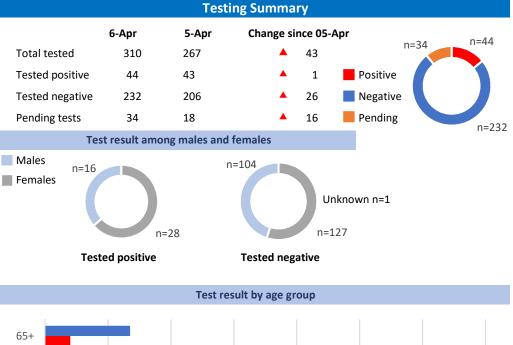

| St. Croix |          |       |            |            |
|-----------|----------|-------|------------|------------|
|           | 6-Apr-20 | 5-Apr | Change sir | nce 05-Apr |
| Positive  | 13       | 12    | <b></b>    | 1          |
| Negative  | 86       | 77    | <b></b>    | 9          |
| Pending   | 16       | 14    | <b></b>    | 2          |
|           |          |       |            |            |

| St. Thomas |       |       |                     |
|------------|-------|-------|---------------------|
|            | 6-Apr | 5-Apr | Change since 05-Apr |
| Positive   | 29    | 29    | ♦ 0                 |
| Negative   | 135   | 121   | <b>▲</b> 14         |
| Pending    | 16    | 15    | ▲ 1                 |

| St. John |       |       |                     |
|----------|-------|-------|---------------------|
|          | 6-Apr | 5-Apr | Change since 05-Apr |
| Positive | 2     | 2     | ♦ 0                 |
| Negative | 11    | 8     | <b>▲</b> 3          |
| Pending  | 2     | 3     | ▼ -1                |