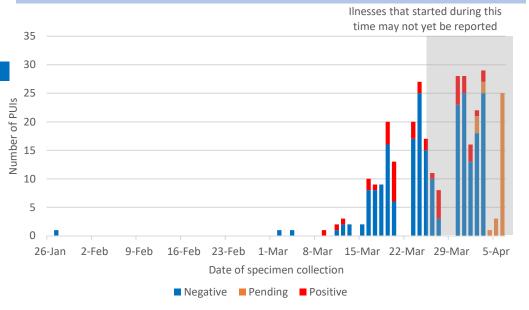

Sample collection dates of persons under investigation for COVID-19 in the U.S. Virgin Islands