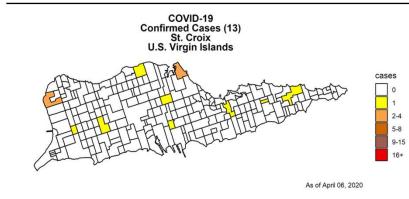

| St. Croix |          |       |            |            |
|-----------|----------|-------|------------|------------|
|           | 6-Apr-20 | 5-Apr | Change sir | nce 05-Apr |
| Positive  | 13       | 12    | <b></b>    | 1          |
| Negative  | 86       | 77    | <b></b>    | 9          |
| Pending   | 16       | 14    | <b></b>    | 2          |
|           |          |       |            |            |